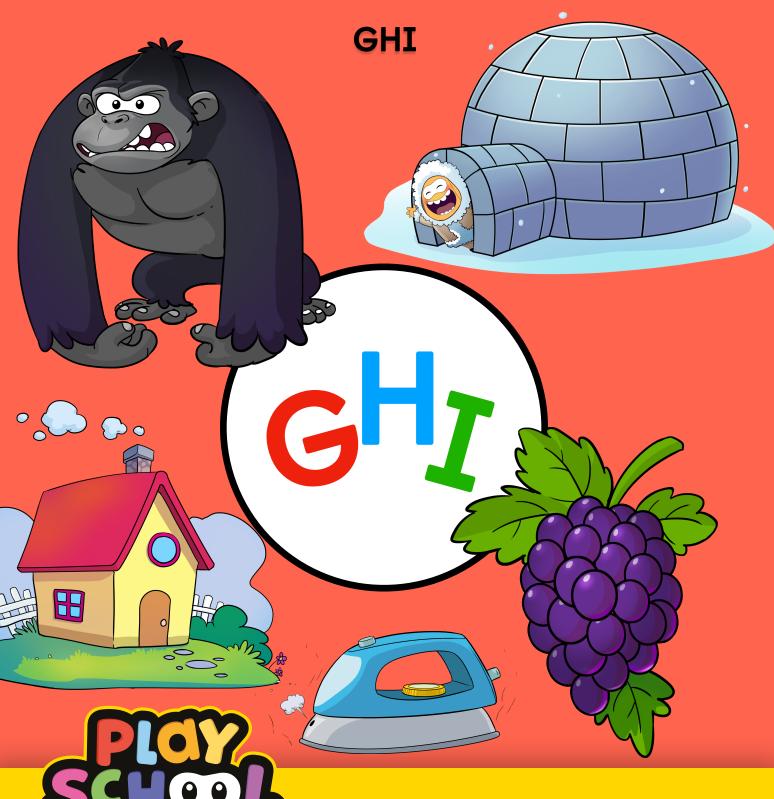

# **GPPY KIDS**

# MATCH THE ALPHABETS





Name Date

# Match the Alphabet.





### Scan the code to download AppyKids Play School

More teaching resources at <u>appykids.com/resources</u>
© AppyKids by Growl Media Limited. All rights reserved.



Name Date





### Scan the code to download AppyKids Play School

More teaching resources at appykids.com/resources © AppyKids by Growl Media Limited. All rights reserved.



Date



Match as many as you can!





## Scan the code to download AppyKids Play School

More teaching resources at <u>appykids.com/resources</u>
© AppyKids by Growl Media Limited. All rights reserved.